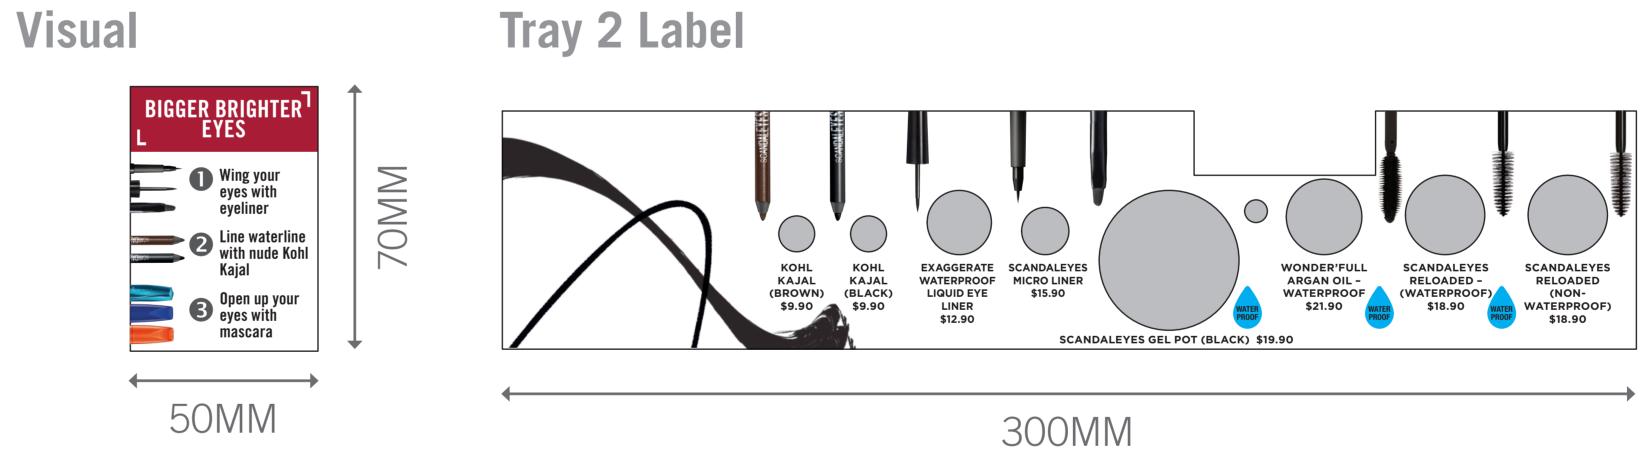

### **Topshelf Right Front Label**

Tray 1 Label Visual LFLAWLESS NATURAL FACE RIMMEL RECEIVENT REC ZOMM **2** Conceal any impefections

Bye pores with Stay Matte Powder

80MM

300MM

|                      | LAWLE   |                                                                                                                                                                                                                                                                                                                                                                                                                                                                                                                                                                                                                                                                                                                                                                                                                                                                                                                                                                                                                                                                                                                                                                                                                                                                                                                                                                                                                                                                                                                                                                                                                                                                                                                                                                                                                                                                                                                                                                                                                                                                                                                                                                                                                                                                                                                                                                                                                                                                                                                  | ,e     | POUDRE COMPACTE MATIFI | LANTE |  |
|----------------------|---------|------------------------------------------------------------------------------------------------------------------------------------------------------------------------------------------------------------------------------------------------------------------------------------------------------------------------------------------------------------------------------------------------------------------------------------------------------------------------------------------------------------------------------------------------------------------------------------------------------------------------------------------------------------------------------------------------------------------------------------------------------------------------------------------------------------------------------------------------------------------------------------------------------------------------------------------------------------------------------------------------------------------------------------------------------------------------------------------------------------------------------------------------------------------------------------------------------------------------------------------------------------------------------------------------------------------------------------------------------------------------------------------------------------------------------------------------------------------------------------------------------------------------------------------------------------------------------------------------------------------------------------------------------------------------------------------------------------------------------------------------------------------------------------------------------------------------------------------------------------------------------------------------------------------------------------------------------------------------------------------------------------------------------------------------------------------------------------------------------------------------------------------------------------------------------------------------------------------------------------------------------------------------------------------------------------------------------------------------------------------------------------------------------------------------------------------------------------------------------------------------------------------|--------|------------------------|-------|--|
|                      |         |                                                                                                                                                                                                                                                                                                                                                                                                                                                                                                                                                                                                                                                                                                                                                                                                                                                                                                                                                                                                                                                                                                                                                                                                                                                                                                                                                                                                                                                                                                                                                                                                                                                                                                                                                                                                                                                                                                                                                                                                                                                                                                                                                                                                                                                                                                                                                                                                                                                                                                                  |        |                        |       |  |
| SCAUDILE VER WALFARE | SOMDATE | SCANDALENS<br>SCANDALENS<br>MATERNALO<br>MATERNALO<br>MATERNALO<br>MATERNALO<br>MATERNALO<br>MATERNALO<br>MATERNALO<br>MATERNALO<br>MATERNALO<br>MATERNALO<br>MATERNALO<br>MATERNALO<br>MATERNALO<br>MATERNALO<br>MATERNALO<br>MATERNALO<br>MATERNALO<br>MATERNALO<br>MATERNALO<br>MATERNALO<br>MATERNALO<br>MATERNALO<br>MATERNALO<br>MATERNALO<br>MATERNALO<br>MATERNALO<br>MATERNALO<br>MATERNALO<br>MATERNALO<br>MATERNALO<br>MATERNALO<br>MATERNALO<br>MATERNALO<br>MATERNALO<br>MATERNALO<br>MATERNALO<br>MATERNALO<br>MATERNALO<br>MATERNALO<br>MATERNALO<br>MATERNALO<br>MATERNALO<br>MATERNALO<br>MATERNALO<br>MATERNALO<br>MATERNALO<br>MATERNALO<br>MATERNALO<br>MATERNALO<br>MATERNALO<br>MATERNALO<br>MATERNALO<br>MATERNALO<br>MATERNALO<br>MATERNALO<br>MATERNALO<br>MATERNALO<br>MATERNALO<br>MATERNALO<br>MATERNALO<br>MATERNALO<br>MATERNALO<br>MATERNALO<br>MATERNALO<br>MATERNALO<br>MATERNALO<br>MATERNALO<br>MATERNALO<br>MATERNALO<br>MATERNALO<br>MATERNALO<br>MATERNALO<br>MATERNALO<br>MATERNALO<br>MATERNALO<br>MATERNALO<br>MATERNALO<br>MATERNALO<br>MATERNALO<br>MATERNALO<br>MATERNALO<br>MATERNALO<br>MATERNALO<br>MATERNALO<br>MATERNALO<br>MATERNALO<br>MATERNALO<br>MATERNALO<br>MATERNALO<br>MATERNALO<br>MATERNALO<br>MATERNALO<br>MATERNALO<br>MATERNALO<br>MATERNALO<br>MATERNALO<br>MATERNALO<br>MATERNALO<br>MATERNALO<br>MATERNALO<br>MATERNALO<br>MATERNALO<br>MATERNALO<br>MATERNALO<br>MATERNALO<br>MATERNALO<br>MATERNALO<br>MATERNALO<br>MATERNALO<br>MATERNALO<br>MATERNALO<br>MATERNALO<br>MATERNALO<br>MATERNALO<br>MATERNALO<br>MATERNALO<br>MATERNALO<br>MATERNALO<br>MATERNALO<br>MATERNALO<br>MATERNALO<br>MATERNALO<br>MATERNALO<br>MATERNALO<br>MATERNALO<br>MATERNALO<br>MATERNALO<br>MATERNALO<br>MATERNALO<br>MATERNALO<br>MATERNALO<br>MATERNALO<br>MATERNALO<br>MATERNALO<br>MATERNALO<br>MATERNALO<br>MATERNALO<br>MATERNALO<br>MATERNALO<br>MATERNALO<br>MATERNALO<br>MATERNALO<br>MATERNALO<br>MATERNALO<br>MATERNALO<br>MATERNALO<br>MATERNALO<br>MATERNALO<br>MATERNALO<br>MATERNALO<br>MATERNALO<br>MATERNALO<br>MATERNALO<br>MATERNALO<br>MATERNALO<br>MATERNALO<br>MATERNALO<br>MATERNALO<br>MATERNALO<br>MATERNALO<br>MATERNALO<br>MATERNALO<br>MATERNALO<br>MATERNALO<br>MATERNALO<br>MATERNALO<br>MATERNALO<br>MATERNALO<br>MATERNALO<br>MATERNALO<br>MATERNALO<br>MATERNALO<br>MATERNALO<br>MATERNALO<br>MATERNALO<br>MATERNALO<br>MATERNALO<br>MATERNALO<br>MATERNALO<br>MATERNALO<br>MATERNALO<br>MATERNALO<br>MATERNALO<br>MATERNALO |        | ATHINKEL BOULD         |       |  |
|                      |         | ROT BLACK / NOTE<br>NEW / NOUVEAU                                                                                                                                                                                                                                                                                                                                                                                                                                                                                                                                                                                                                                                                                                                                                                                                                                                                                                                                                                                                                                                                                                                                                                                                                                                                                                                                                                                                                                                                                                                                                                                                                                                                                                                                                                                                                                                                                                                                                                                                                                                                                                                                                                                                                                                                                                                                                                                                                                                                                | WONDER | SCAN                   |       |  |